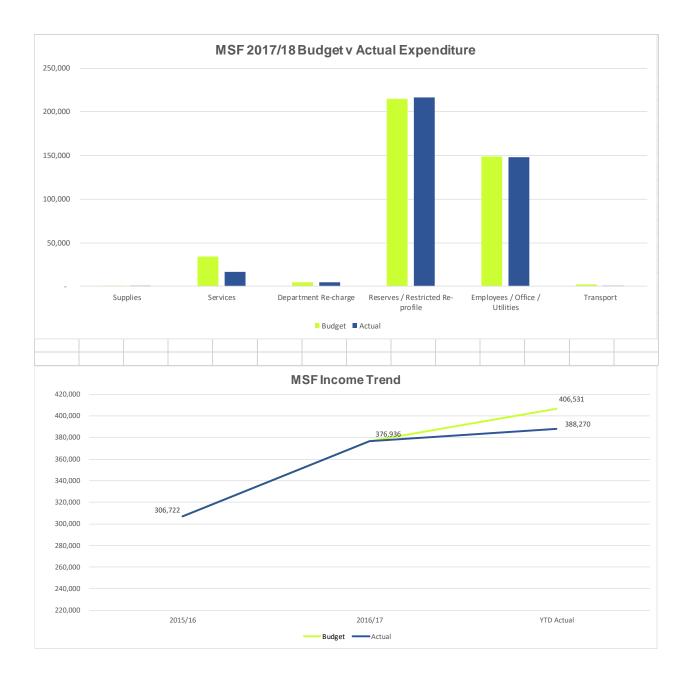

## 7.3 Financial information insert

| Meı  | seyside Sports Foundation               |            |            |           |          |      |           |         |            |
|------|-----------------------------------------|------------|------------|-----------|----------|------|-----------|---------|------------|
| Mar  | nagement Accounts for the ye            | ar to date |            |           |          |      |           |         |            |
| 1st  | April 2017 - 31st March 2018            | Month 12   | Month 12   | Q2        | Q4       |      |           | 2016/17 | 2015/16    |
|      | ••••••••••••••••••••••••••••••••••••••• | YTD Actual | YTD Budget |           | Varia    | nce  |           | Actuals | Actuals    |
|      |                                         | £          | £          | £         | £        | %    | Notes key | £       | £          |
| Inco | ome                                     |            |            |           |          |      |           |         |            |
|      | Grants                                  | 156,827    | 158,827    | -         | - 2,000  | -1%  |           | 139,205 | 116,095.00 |
|      | Commissioned Projects                   | 375        | 375        | - 375     | -        | 0%   |           | 19,000  | -          |
|      | Credit Interest                         | -          | 250        | - 250     | - 250    | 0%   |           | 126     | 221        |
|      | Sales                                   | 13,188     | 29,200     | - 23,646  | - 16,012 | -55% | 1.1       | 13,493  | 12,535     |
|      | Unbudgeted Income                       | 860        | 860        | 107       | -        | 0%   |           | 9,518   | 6,223.33   |
|      | Restriced Re-profile                    | 217,019    | 217,019    | -         | -        | 0%   |           | 195,594 | 171,648    |
| Tota | al Income                               | 388,270    | 406,531    | - 24,164  | - 18,262 | -4%  |           | 376,936 | 306,722    |
| Dire | ect Expenditure                         |            |            |           |          |      |           |         |            |
|      | Supplies                                | 828        | 770        | - 426     | 58       | 7%   |           | 1,371   | 100        |
|      | Services                                | 16,740     | 34,468     | - 25,515  | - 17,728 | -51% | 1.2       | 39,226  | 11,703     |
|      | Department Re-charge                    | 5,068      | 5,068      | -         | -        | 0%   |           | -       | 1,000      |
|      | Reserves / Restricted Re-profil         | e 216,833  | 215,210    |           |          | 0%   |           |         |            |
| Tota | al Direct                               | 239,468    | 255,515    | - 25,941  | - 17,671 | -7%  |           | 40,596  | 12,803     |
| Fixe | ed Expenditure                          |            |            |           |          |      |           |         |            |
|      | Employees / Office / Utilities          | 147,732    | 148,766    | - 76,996  | - 1,034  | -1%  |           | 118,209 | 97,501     |
|      | Transport                               | 1,069      | 2,250      | - 2,074   | - 1,181  | -52% | 1.3       | 1,112   | 825        |
| Tota | al Fixed                                | 148,801    | 151,016    | - 79,070  | - 2,215  | -1%  |           | 119,321 | 98,325     |
| Tota | al Expenditure                          | 388,269    | 406,531    | - 105,011 | - 19,886 | -5%  |           | 159,917 | 111,128    |
| Net  | Surplus/(Deficit)                       | 216,833    | -          | 80,847    | 1,624    |      | 1.4       | 217,019 | 195,594    |

1.1 Demand for bespoke courses has been lower than anticipated. In addition to this the Primary School Sport Premium workshop with anticipated income of £6,300 has now been cancelled, however the planned expenditure in MSP was approx £6000 so its actually only a loss of approx £300.

1.2 Expenditure is less than anticipated due to 1.1 above, demand for courses lower.

1.3 Mileage claims have been less than anticipated due to staff trying to keep costs down and hold meetings at MSP

1.4 Reserves / Restricted Re-profile mad eup of £133,930 restricted reserves for 3 months salary and redundancy for MSF/MSP staff and restricted re-profile of £82,903.